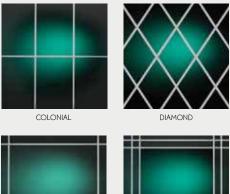

## WINDOW GRID OPTIONS

#### **INTERIOR GRIDS**

Interior grids are available in complementary white or taupe with Colonial, Diamond, Craftsman, Prairie and Double Prairie patterns. All grids are enclosed within the insulated glass unit – making glass cleaning a breeze.

Contoured or traditional grids, featuring a modeled 'cut-wood' look, are available in complementary colors and matching woodgrains.

 $<sup>^{\</sup>rm I}$  Available in operating and fixed-lite casement windows only.  $^{\rm 2}$  Standard on exterior color-finished windows.