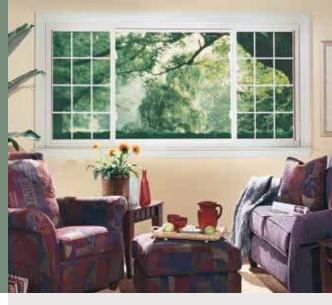

## SLIDING WINDOWS

These windows present the best of both worlds by combining exquisite form with effortless function. You'll appreciate the timeless style of their smooth, clean lines. Our innovative design provides years of easy-to-operate, fingertip control.

Preservation Sliding Windows add warmth and beauty to any setting, shown above in white with contoured colonial grids.

Each sliding window operating sash features two sets of solid-brass tandem rollers to ensure smooth, effortless window operation.