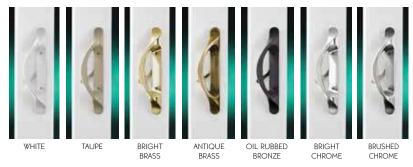

#### OPTIONAL PATIO DOOR HANDLE FINISHES

Our Contemporary-Style and Classic-Style Sliding Patio Doors feature a popular handle design with thumb latch for universal appeal.

The gracefully contoured handle on our French-Style Sliding Patio Door includes a top lock for added resistance.