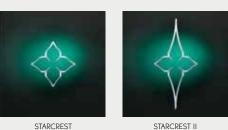

taupe. Optional finishes are bright brass, antique brass, oil rubbed bronze, bright chrome and brushed satin nickel.



#### **OPTIONAL OPERATING HANDLE FINISHES**

Preservation casement hardware is available in antique brass, bright chrome and satin nickel.



#### OPTIONAL PATIO DOOR HANDLE FINISHES

Our Contemporary-Style and Classic-Style Sliding Patio Doors feature a popular handle design with thumb latch for universal appeal.



The gracefully contoured handle on our French-Style Sliding Patio Door includes a top lock for added resistance.



#### V-GROOVED CUT GLASS

Preservation Windows are also available in a variety of polished and frosted v-grooved cut glass patterns. These glass styles are an ideal way to add subtle elegance to any home... without obstructing the view.











STARCREST III