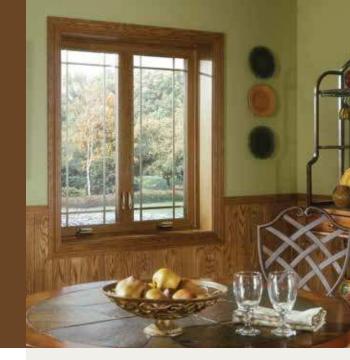

## CASEMENT WINDOWS

A focal point of any room, these windows have a time-honored allure and style that always make them a welcome addition. We've added state-of-the-art performance to their traditional beauty to bring new levels of elegance and energy efficiency.

Add a unique appeal and a bold new look to every room in your home with Preservation Casement Windows. Choose from white, taupe or a variety of woodgrain interior finishes.

Fold-away crank handle won't interfere with blinds or curtains.

Single-lever locking handle.

Much of the growing popularity of the casement window is because of its flexibility. Preservation Casement Windows are a perfect complement to any home's architecture.