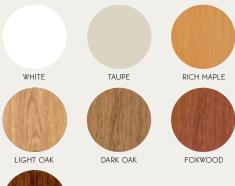

# CADTINATING COLOPS!

WHITE\*

TALIDE:

WHITE

WOODGRAIN\*\*

RICH MAPLE

LIGHT OAK

DARK OAK

FOXWOOD

CHERRY