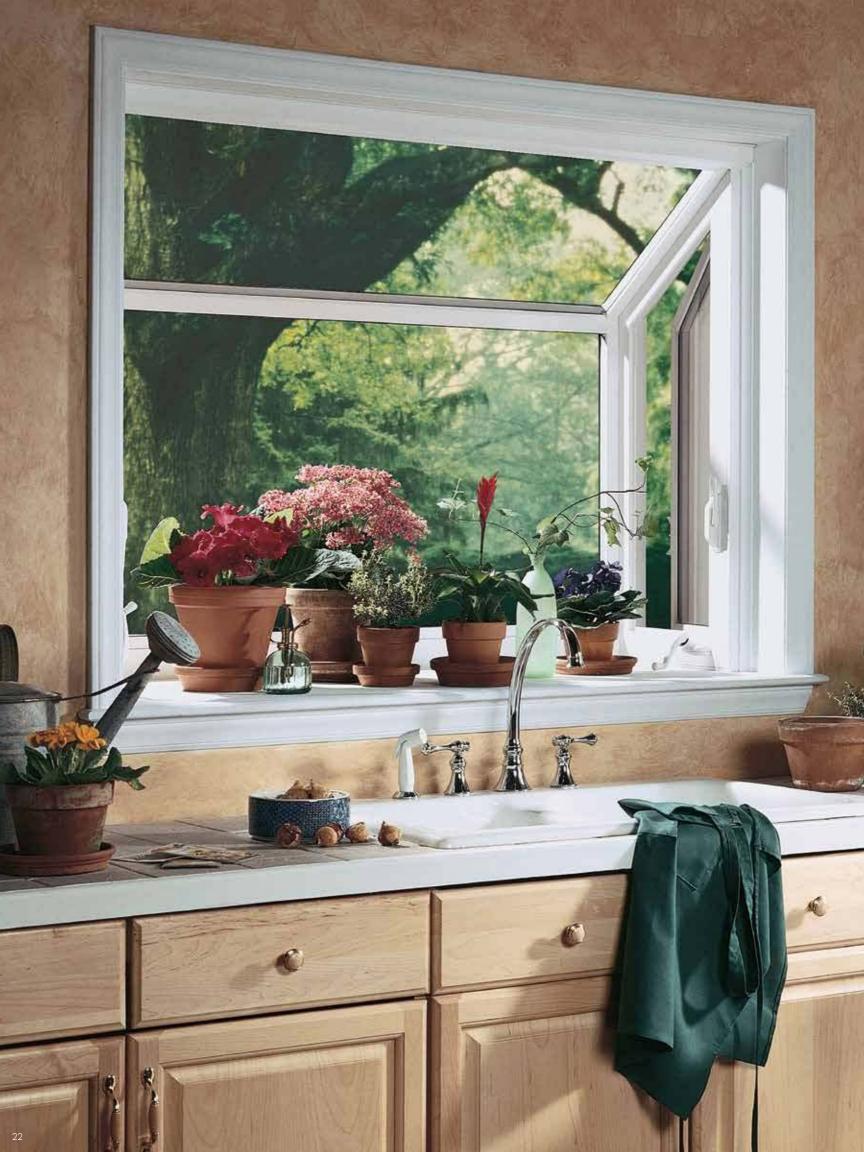

## GARDEN WINDOWS

The Preservation Garden Window offers an easy way to open up the visual space in any room. They invite the outdoors inside, adding sunlight and warmth without sacrificing comfort.

And the deep 17" seatboard makes a great accent area.

Full 1" insulating glass allows the Preservation Garden Window to invite the outdoors inside without sacrificing comfort.

# TRADITIONAL BEAUTY

- Elegant lines match traditional, transitional or contemporary architecture
- Deep seatboard and glass shelf provide extra room for plants and flowers

# UNSURPASSED ENERGY EFFICIENCY

- · Full 1" insulating glass
- Optional EnergyMaxx highperformance glass packages
- Casement locking system tightly seals operating windows
- Heavy-duty weatherstripping and weatherseals

# MAINTENANCE FREEDOM AND EASE OF USE

- Origin II premium extruded vinyl never needs painting or staining
- Heavy-duty stainless steel hinge system
- Optional ClarityOne lowmaintenance glass package

## LIFELONG STRENGTH AND DURABILITY

- · IntegraWeld fusion welding
- Insulated sloping sky pane is tempered for improved safety
- Lifetime Limited Transferable
   Warranty including
   glass breakage\*

Preservation Garden Windows feature easy-to-reach operating and locking hardware.