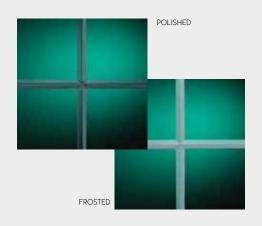

#### V-GROOVED CUT GLASS

Preservation Windows are also available in a variety of polished and frosted v-grooved cut glass patterns. These glass styles are an ideal way to add subtle elegance to any home... without obstructing the view.