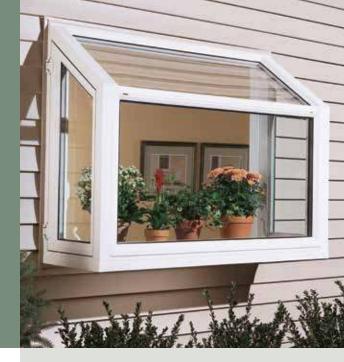

## GARDEN WINDOWS

The Preservation Garden Window offers an easy way to open up the visual space in any room. They invite the outdoors inside, adding sunlight and warmth without sacrificing comfort.

And the deep 17" seatboard makes a great accent area.

Full 1" insulating glass allows the Preservation Garden Window to invite the outdoors inside without sacrificing comfort.

# TRADITIONAL BEAUTY

- Elegant lines match traditional, transitional or contemporary architecture
- Deep seatboard and glass shelf provide extra room for plants and flowers