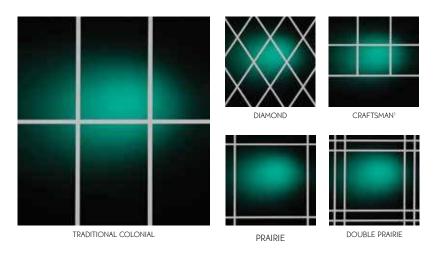

## WINDOW GRID OPTIONS

#### **INTERIOR GRIDS**

Interior grids are available in complementary white or taupe with Colonial, Diamond, Craftsman, Prairie and Double Prairie patterns. All grids are enclosed within the insulated glass unit – making glass cleaning a breeze.