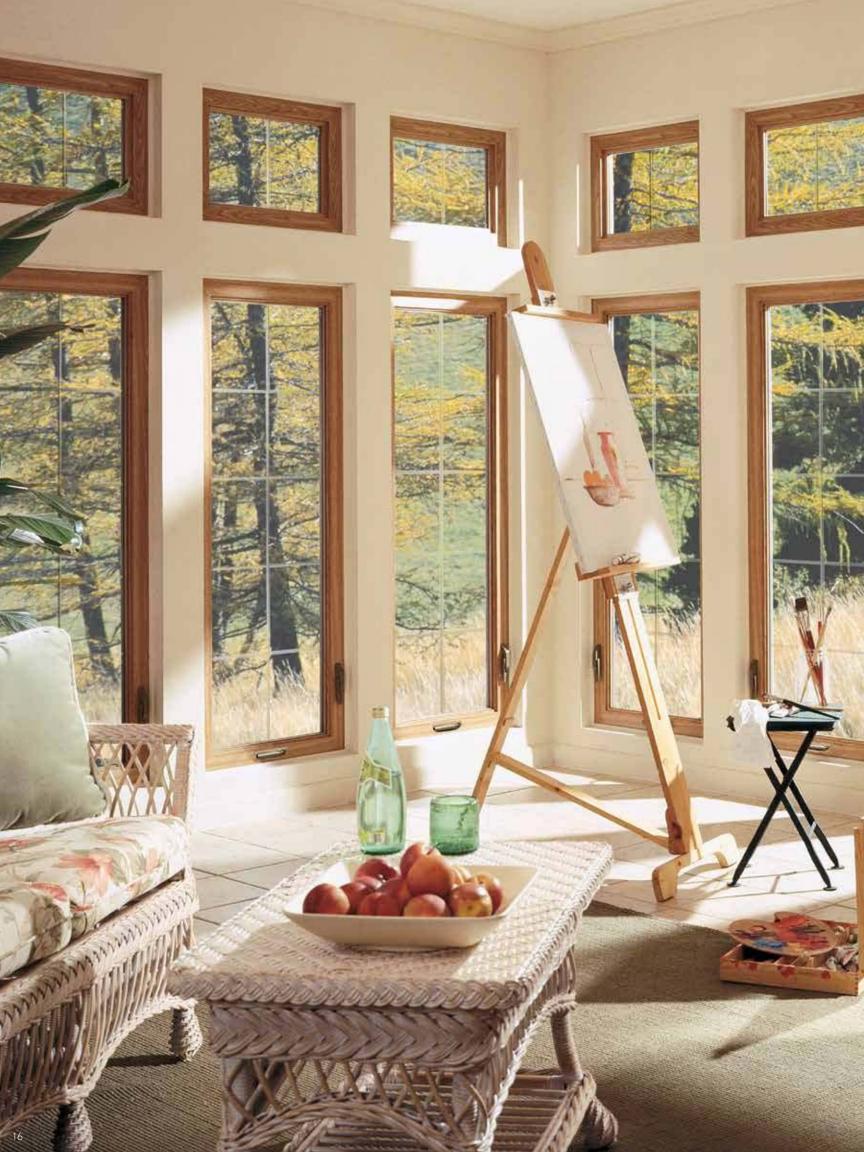

## CASEMENT WINDOWS

A focal point of any room, these windows have a time-honored allure and style that always make them a welcome addition. We've added state-of-the-art performance to their traditional beauty to bring new levels of elegance and energy efficiency.

Add a unique appeal and a bold new look to every room in your home with Preservation Casement Windows. Choose from white, taupe or a variety of woodgrain interior finishes.

Fold-away crank handle won't interfere with blinds or curtains.

Single-lever locking handle.

Much of the growing popularity of the casement window is because of its flexibility. Preservation Casement Windows are a perfect complement to any home's architecture.