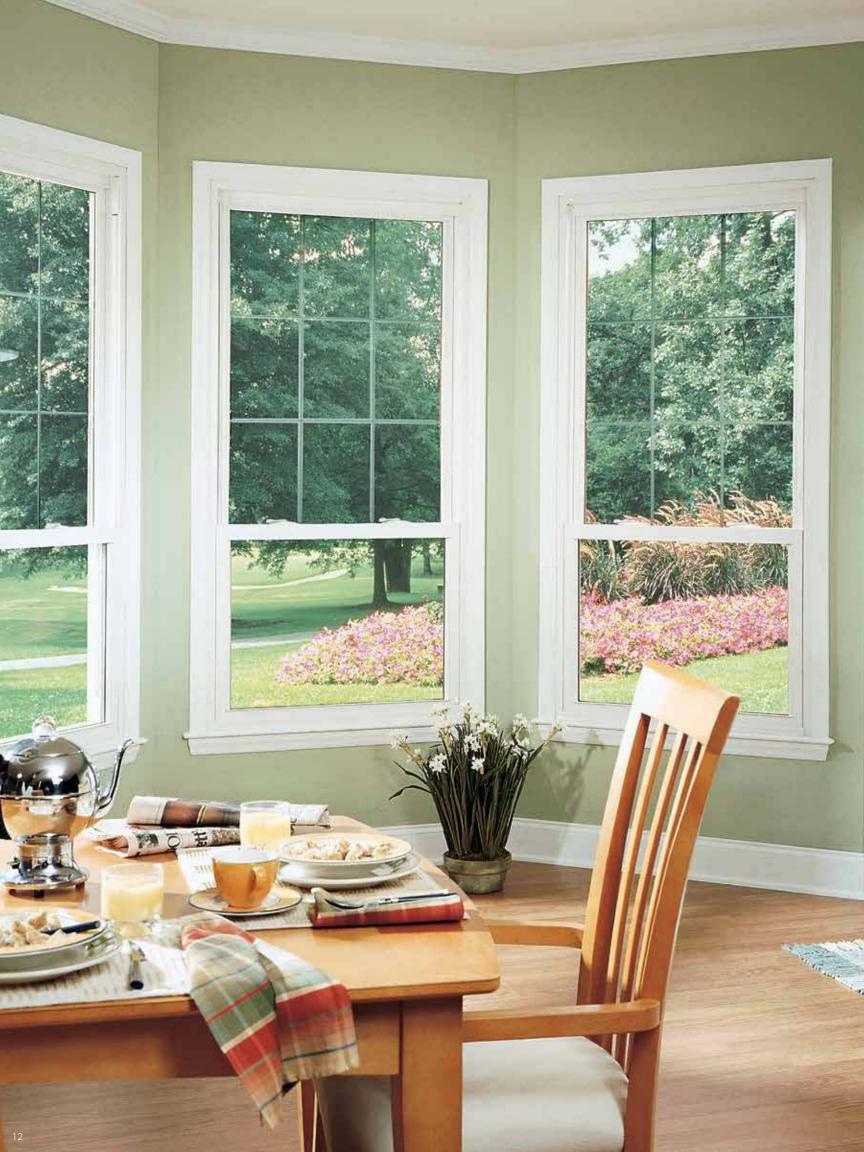

## DOUBLE-HUNG WINDOWS

The traditional design of Preservation Double-Hung Windows makes them the perfect choice for homeowners who want the best. They combine functional beauty, balanced daylighting and an array of decorative options that allow you to enhance your environment.

Sashes easily tilt-in for easier, safer cleaning. All Preservation Windows are available with a ClarityOne glass package – glass that's easier to clean and stays clean longer.

#### TRADITIONAL BEAUTY

- · Equal sightlines
- · Coved glazing beads
- · Beveled exterior masterframe