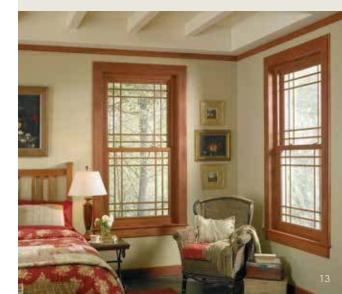

## DOUBLE-HUNG WINDOWS

The traditional design of Preservation Double-Hung Windows makes them the perfect choice for homeowners who want the best. They combine functional beauty, balanced daylighting and an array of decorative options that allow you to enhance your environment.

#### TRADITIONAL BEAUTY

- · Equal sightlines
- · Coved glazing beads
- · Beveled exterior masterframe