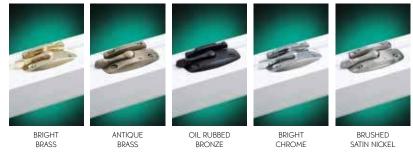

#### **OPTIONAL LOCK FINISHES**

Preservation window locks are available in standard white and taupe. Optional finishes are bright brass, antique brass, oil rubbed bronze, bright chrome and brushed satin nickel.