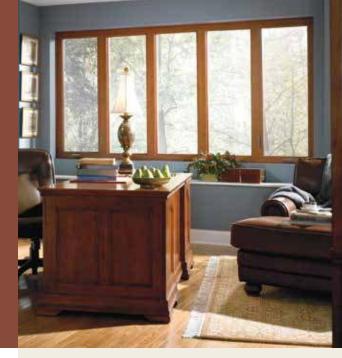

## DOUBLE-HUNG WINDOWS

The traditional design of Preservation Double-Hung Windows makes them the perfect choice for homeowners who want the best. They combine functional beauty, balanced daylighting and an array of decorative options that allow you to enhance your environment.

#### TRADITIONAL BEAUTY

- · Equal sightlines
- · Coved glazing beads
- · Beveled exterior masterframe