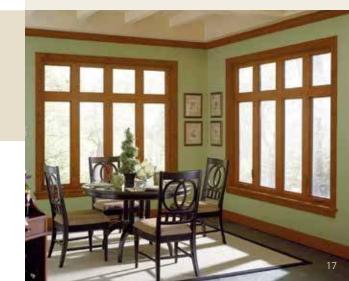

## DOUBLE-HUNG WINDOWS

The traditional design of Preservation Double-Hung Windows makes them the perfect choice for homeowners who want the best. They combine functional beauty, balanced daylighting and an array of decorative options that allow you to enhance your environment.

#### TRADITIONAL BEAUTY

- · Equal sightlines
- · Coved glazing beads
- · Beveled exterior masterframe