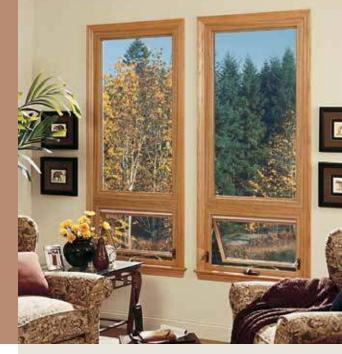

## **AWNING WINDOWS**

Designed with your comfort in mind, awning style windows allow you to express your personal style while providing a unique decorating accent. Along with their contemporary styling, our state-of-the-art engineering ensures reliable operation season-after-season, year-after-year.

Totally revamp and enhance the look of any room with the addition of Preservation Awning Windows. They beautifully combine with fixed picture windows to let in the fresh air while keeping the weather out.