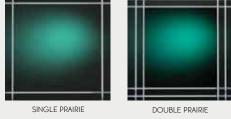

## WINDOW GRID OPTIONS

#### **INTERIOR GRIDS**

Interior grids are available in complementary white or taupe with Colonial, Diamond, Craftsman, Prairie and Double Prairie patterns. All grids are enclosed within the insulated glass unit – making glass cleaning a breeze.

Available in light oak, dark oak and cherry.
 Available in Colonial only.
 Available in Single or Double Prairie styles.