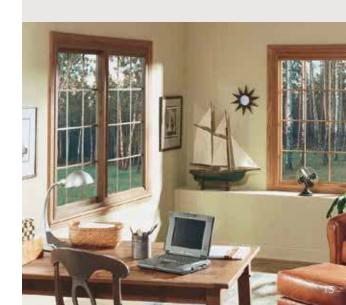

## DOUBLE-HUNG WINDOWS

The traditional design of Preservation Double-Hung Windows makes them the perfect choice for homeowners who want the best. They combine functional beauty, balanced daylighting and an array of decorative options that allow you to enhance your environment.

Sashes easily tilt-in for easier, safer cleaning. All Preservation Windows are available with a ClarityOne glass package – glass that's easier to clean and stays clean longer.

#### TRADITIONAL BEAUTY

- · Equal sightlines
- · Coved glazing beads
- · Beveled exterior masterframe