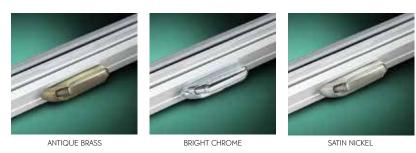

#### **OPTIONAL OPERATING HANDLE FINISHES**

Preservation casement hardware is available in antique brass, bright chrome and satin nickel.