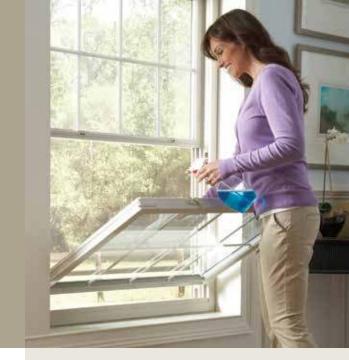

Sashes easily tilt-in for easier, safer cleaning. All Preservation Windows are available with a ClarityOne glass package – glass that's easier to clean and stays clean longer.

## MAINTENANCE FREEDOM AND EASE OF USE

- Origin II premium extruded vinyl never needs painting or staining
- · Both sashes tilt-in for easy cleaning
- EvenForce block and tackle balances make raising and lowering sashes easy
- Optional ClarityOne lowmaintenance glass package