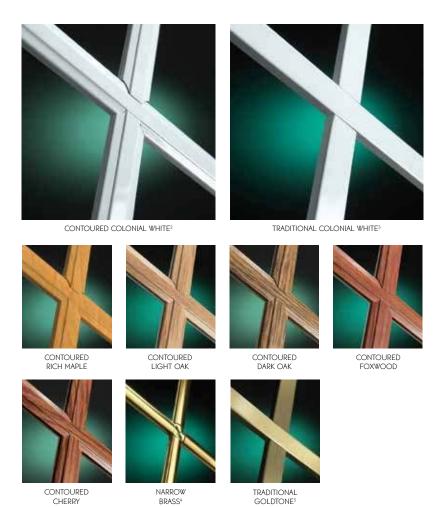

Contoured or traditional grids, featuring a modeled 'cut-wood' look, are available in complementary colors and matching woodgrains.

 $<sup>^{\</sup>rm I}$  Available in operating and fixed-lite casement windows only.  $^{\rm 2}$  Standard on exterior color-finished windows.

Available in light oak, dark oak and cherry.
 Available in Colonial only.
 Available in Single or Double Prairie styles.