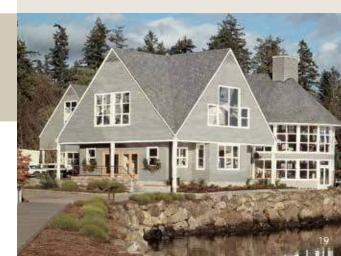

## SLIDING WINDOWS

These windows present the best of both worlds by combining exquisite form with effortless function. You'll appreciate the timeless style of their smooth, clean lines. Our innovative design provides years of easy-to-operate, fingertip control.

Preservation Sliding Windows add warmth and beauty to any setting, shown above in white with contoured colonial grids.

Each sliding window operating sash features two sets of solid-brass tandem rollers to ensure smooth, effortless window operation.