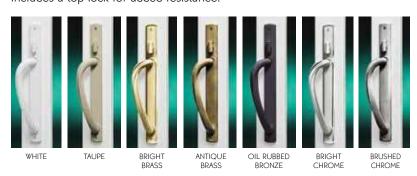

#### OPTIONAL PATIO DOOR HANDLE FINISHES

Our Contemporary-Style and Classic-Style Sliding Patio Doors feature a popular handle design with thumb latch for universal appeal.

The gracefully contoured handle on our French-Style Sliding Patio Door includes a top lock for added resistance.