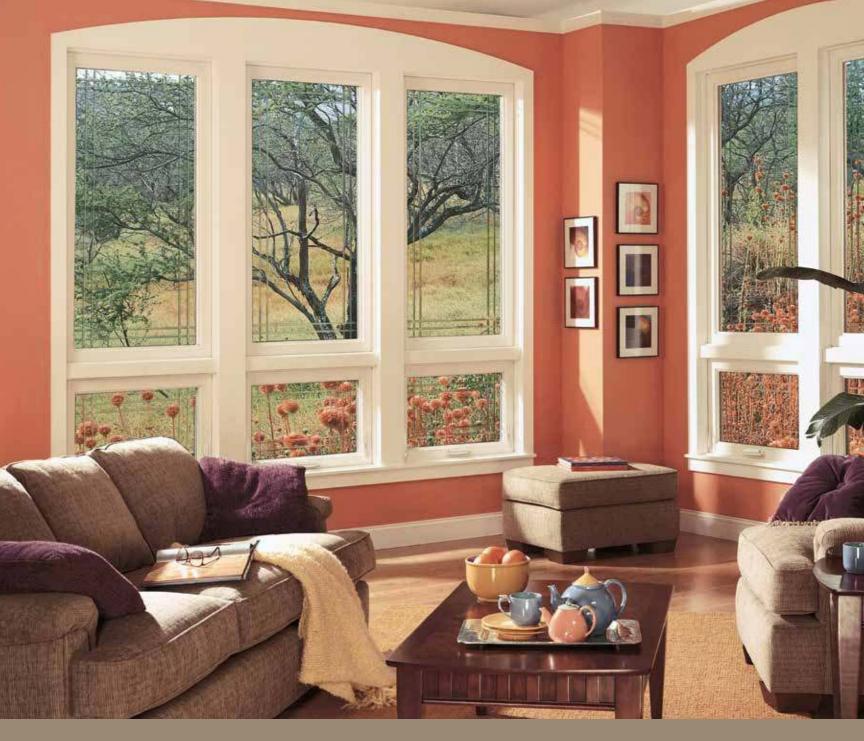

## BAY, BOW AND BOX WINDOWS

Nothing else can match the beauty and understated elegance of these very distinctive styles. Their smooth lines add a charming touch to your home, while expanding your outdoor view.

They are also skillfully crafted to help reduce energy loss and enhance your indoor comfort.

TRADITIONAL BEAUTY

- · Coved glazing beads
- · Beveled exterior masterframe
- Wide selection of interior woodgrain and glass options