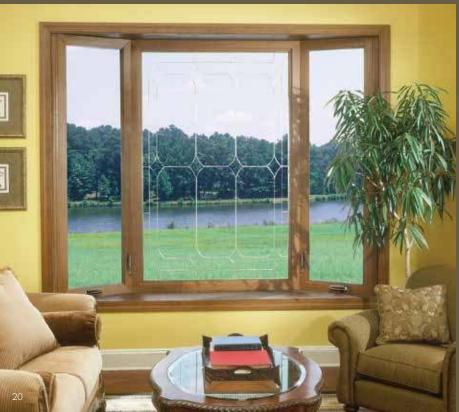

## BAY, BOW AND BOX WINDOWS

Nothing else can match the beauty and understated elegance of these very distinctive styles. Their smooth lines add a charming touch to your home, while expanding your outdoor view.

They are also skillfully crafted to help reduce energy loss and enhance your indoor comfort.

TRADITIONAL BEAUTY

- · Coved glazing beads
- · Beveled exterior masterframe
- Wide selection of interior woodgrain and glass options