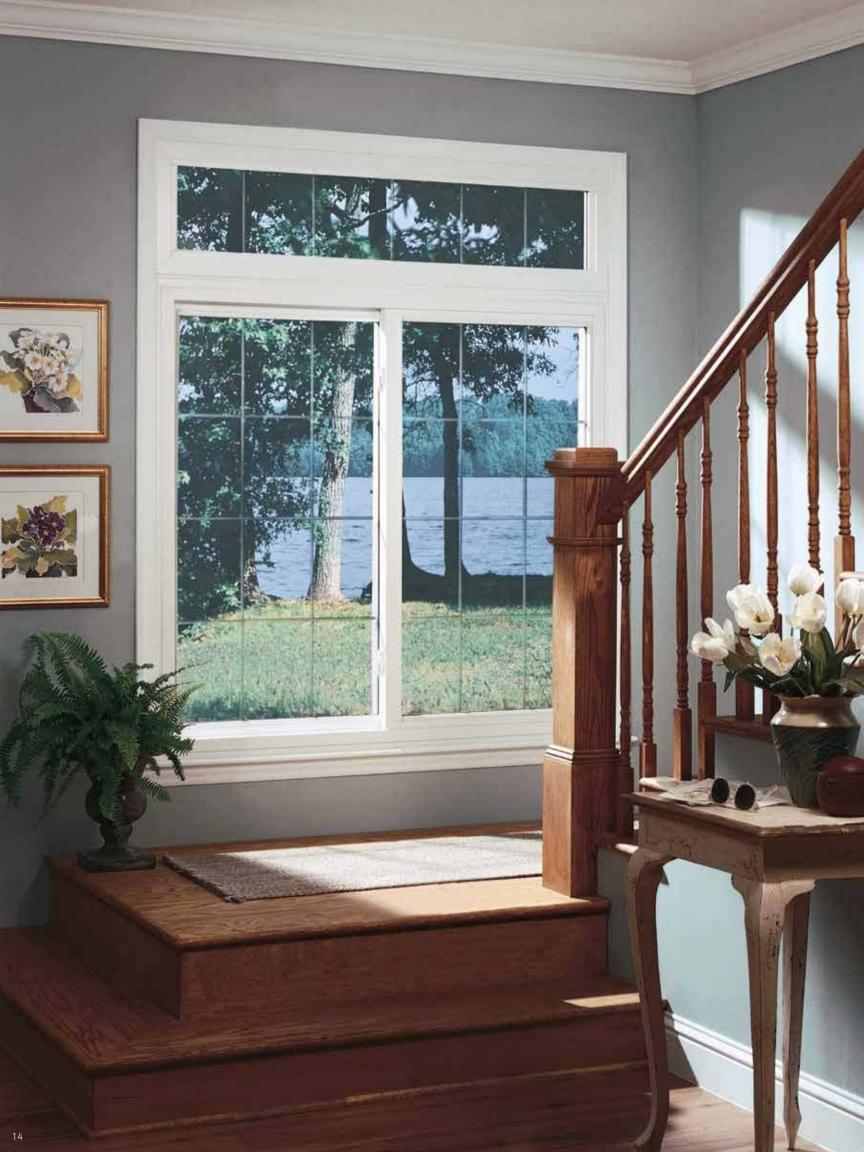

## SLIDING WINDOWS

These windows present the best of both worlds by combining exquisite form with effortless function. You'll appreciate the timeless style of their smooth, clean lines. Our innovative design provides years of easy-to-operate, fingertip control.

Preservation Sliding Windows add warmth and beauty to any setting, shown above in white with contoured colonial grids.

Each sliding window operating sash features two sets of solid-brass tandem rollers to ensure smooth, effortless window operation.